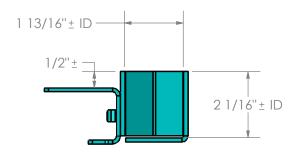

## **REEL ADAPTOR (894/WRA)**

PAGE# OF

| TT '. 3.6 C .         | PROPRIETARY AND CONFIDENTIAL                                                                                       | 1       | VAME    | DATE   | DWG. NO. | REV. |         | NAME | DATE |
|-----------------------|--------------------------------------------------------------------------------------------------------------------|---------|---------|--------|----------|------|---------|------|------|
| Unitran Manufacturers | THE INFORMATION CONTAINED IN THIS DRAWING IS THE SOLE PROPERTY OF Unitran Manufacturers Ltd.                       |         |         |        |          |      |         |      |      |
|                       | ANY REPRODUCTION IN PART OR AS A WHOLE WITHOUT THE WRITTEN PERMISSION OF Unitran Manufacturers Ltd. IS PROHIBITED. | DRAWN [ | Dean S. | 4/8/22 | U-2267   |      | APPROV. |      |      |