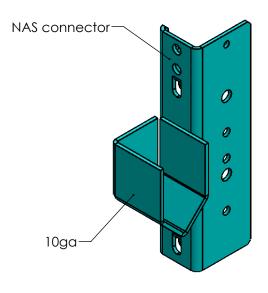

## **REEL ADAPTOR (894/WRA)**

PAGE# OF

| TT '. 3.6 C .         | PROPRIETARY AND CONFIDENTIAL                                                                                       | 1       | VAME    | DATE   | DWG. NO. | REV. |         | NAME | DATE |
|-----------------------|--------------------------------------------------------------------------------------------------------------------|---------|---------|--------|----------|------|---------|------|------|
| Unitran Manufacturers | THE INFORMATION CONTAINED IN THIS DRAWING IS THE SOLE PROPERTY OF Unitran Manufacturers Ltd.                       |         |         |        |          |      |         |      |      |
|                       | ANY REPRODUCTION IN PART OR AS A WHOLE WITHOUT THE WRITTEN PERMISSION OF Unitran Manufacturers Ltd. IS PROHIBITED. | DRAWN [ | Dean S. | 4/8/22 | U-2267   |      | APPROV. |      |      |