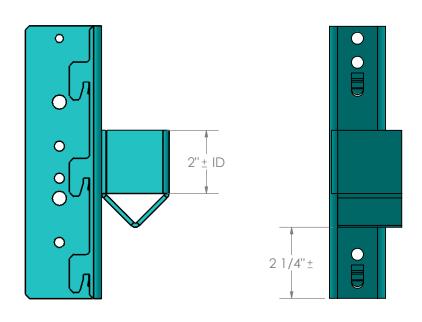

## **REEL ADAPTOR (894/WRA)**

PAGE# OF

| TT '. 3.6 C .         | PROPRIETARY AND CONFIDENTIAL                                                                                       | 1       | VAME    | DATE   | DWG. NO. | REV. |         | NAME | DATE |
|-----------------------|--------------------------------------------------------------------------------------------------------------------|---------|---------|--------|----------|------|---------|------|------|
| Unitran Manufacturers | THE INFORMATION CONTAINED IN THIS DRAWING IS THE SOLE PROPERTY OF Unitran Manufacturers Ltd.                       |         |         |        |          |      |         |      |      |
|                       | ANY REPRODUCTION IN PART OR AS A WHOLE WITHOUT THE WRITTEN PERMISSION OF Unitran Manufacturers Ltd. IS PROHIBITED. | DRAWN [ | Dean S. | 4/8/22 | U-2267   |      | APPROV. |      |      |